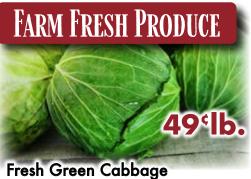

**Organic Rainbow Baby Carrots** 

| <br> | <br> | <br> |
|------|------|------|
|      |      |      |
|      |      |      |
|      |      |      |
|      |      |      |

| Dad's Root Beer Barrels |           |
|-------------------------|-----------|
| Lasagna Noodles         | .\$2.19lb |