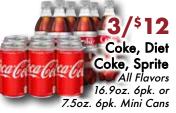

## GROCERY BEST VALUES

| Martin's Potato Chips      | 2/\$4 |
|----------------------------|-------|
| Assorted Varieties, 8.5oz. | -     |

| Dieffenbach's Kettle Chips<br>Assorted Varieties, 6.5-8oz. | FREE |
|------------------------------------------------------------|------|
|                                                            |      |