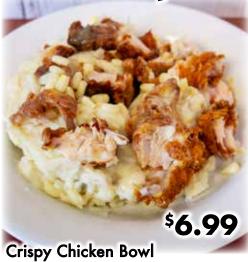

| <br> | <br> | <br> |
|------|------|------|
|      |      |      |
|      |      |      |
|      |      |      |
|      |      |      |

| Dad's Root Beer Barrels |           |
|-------------------------|-----------|
| Lasagna Noodles         | .\$2.19lb |

649 East Lincoln Ave. Myerstown

\_ 717-866-5758

2495 Stiegel Pike

Schaefferstown

365 Route 41 Gap 610-593-6080 1125 South State St. Ephrata 717-627-2040

**Prices Available with** your Rewards Account

5% Senior Discount **Every Tuesday &** Wednesday





Store Hours: Monday - Saturday, 7am - 9pm ~ We cannot be responsible for typographical & pictorial errors. In order to assure excellent service to our valued customers, we reserve the right to limit quantities. Ad Effective June 9th through 14th, 2025



At The Express











# MYERSTOWN & GAP RESTAURANT SPECIALS

Available Monday Through Saturday, Open from 6am - 8pm

## BREAKFAST SPECIALS: 6:00AM UNTIL 11:00AM

### **Breakfast Combo**

## **Shoo-Fly Baked Oatmeal**

#### LUNCH & DINNER SPECIALS: 11:00am until 8:00pm

### **Buffalo Chicken Melt**

### **Hot Honey Chicken Sandwich**

Crispy Chicken Topped with Coleslaw, Tomato and a Hot Honey Drizzle. Served with Fries ...... \$9.99

### **Roast Beef & Horseradish Melt**

Sliced Roast Beef Topped with Swiss Cheese, Tomato, Horseradish Mayo on Sourdough Bread.

Served with Fries.......\$11.99

## Weekend Special: 11am-8pm











# SCHAEFFERSTOWN RESTAURANT SPECIALS

Available Monday Through Saturday, Open from 6am - 8pm

DRINK SPECIAL

London Fog with Cold Foam ....\$3.99

Breakfast Specials: 6:00a