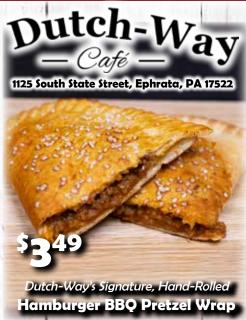

| <br> | <br> | <br> |
|------|------|------|
|      |      |      |
|      |      |      |
|      |      |      |
|      |      |      |

| Dad's Root Beer Barrels |           |
|-------------------------|-----------|
| Lasagna Noodles         | .\$2.19lb |

649 East Lincoln Ave. Myerstown

\_ 717-866-5758

2495 Stiegel Pike

Schaefferstown

365 Route 41 Gap 610-593-6080 1125 South State St. Ephrata 717-627-2040

**Prices Available with** your Rewards Account

5% Senior Discount **Every Tuesday &** Wednesday





Store Hours: Monday - Saturday, 7am - 9pm ~ We cannot be responsible for typographical & pictorial errors. In order to assure excellent service to our valued customers, we reserve the right to limit quantities. Ad Effective June 9th through 14th, 2025



At The Express











# MYERSTOWN & GAP RESTAURANT SPECIALS

Available Monday Through Saturday, Open from 6am - 8pm

## BREAKFAST SPECIALS: 6:00AM UNTIL 11:00AM

### **Breakfast Combo**

## **Shoo-Fly Baked Oatmeal**

#### LUNCH & DINNER SPECIALS: 11:00am until 8:00pm

### **Buffalo Chicken Melt**

### **Hot Honey Chicken Sandwich**

Crispy Chicken Topped with Coleslaw, Tomato and a Hot Honey Drizzle. Served with Fries ...... \$9.99

### **Roast Beef & Horseradish Melt**

Sliced Roast Beef Topped with Swiss Cheese, Tomato, Horseradish Mayo on Sourdough Bread.

Served with Fries.......\$11.99

## Weekend Special: 11am-8pm











# SCHAEFFERSTOWN RESTAURANT SPECIALS

Available Monday Through Saturday, Open from 6am - 8pm

DRINK SPECIAL

London Fog with Cold Foam ....\$3.99

Breakfast Specials: 6:00am unti