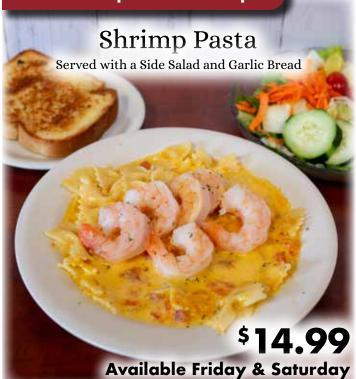

pictorial errors. In order to assure excellent service to our valued customers, we reserve the right to limit quantities. Ad Effective June 9th through 14th, 2025



At The Express











# MYERSTOWN & GAP RESTAURANT SPECIALS

Available Monday Through Saturday, Open from 6am - 8pm

## BREAKFAST SPECIALS: 6:00AM UNTIL 11:00AM

### **Breakfast Combo**

## **Shoo-Fly Baked Oatmeal**

#### LUNCH & DINNER SPECIALS: 11:00am until 8:00pm

### **Buffalo Chicken Melt**

### **Hot Honey Chicken Sandwich**

Crispy Chicken Topped with Coleslaw, Tomato and a Hot Honey Drizzle. Served with Fries ...... \$9.99

### **Roast Beef & Horseradish Melt**

Sliced Roast Beef Topped with Swiss Cheese, Tomato, Horseradish Mayo on Sourdough Bread.

Served with Fries.......\$11.99

## Weekend Special: 11am-8pm











# SCHAEFFERSTOWN RESTAURANT SPECIALS

Available Monday Through Saturday, Open from 6am - 8pm

DRINK SPECIAL

London Fog with Cold Foam ....\$3.99

Breakfast Specials: 6:00am until 11:00am

**Breakfast Combo** 

LUNCH & DINNER SPECIALS: 11:00AM UNTIL 8:00PM

**Cowboy Burger** 

Meatloaf Platter with Gravy

Served with 2 Sides.....\$9.99

Slice of Dutch-Way's Own
Chocolate Cake with Peanut

Butter Frosting......53.99