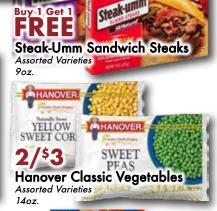

## GROCERY BEST VALUES

| Martin's Potato Chips      | 2/\$4 |
|----------------------------|-------|
| Assorted Varieties, 8.5oz. | -     |

| Dieffenbach's Kettle Chips<br>Assorted Varieties, 6.5-8oz. | FREE |
|------------------------------------------------------------|------|
|                                                            |      |