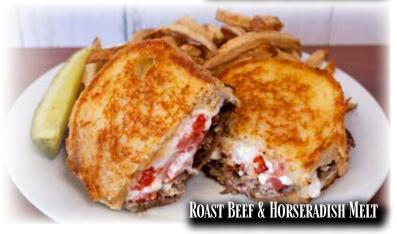

### **Roast Beef & Horseradish Melt**

Sliced Roast Beef Topped with Swiss Cheese, Tomato, Horseradish Mayo on Sourdough Bread.

Served with Fries.......\$11.99