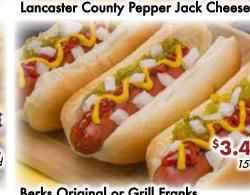

**Dutch Country Provolone Cheese** 

\$3,99lb

John F. Martin Tavern Ham

Kretschmar Oven Roasted Turkey Breast

**Berks Original or Grill Franks** 

See our Restaurant and Express ads, now featured exclusively on our website at www.dutchwayfarmmarket.com/weekly-ad