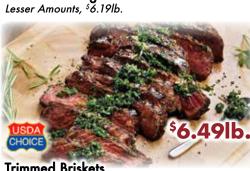

**Chefs Prime Pork Roasts** Center Cut Pork Roasts: \$2.69lb.

Fresh Hamburger Patties

**Icelandic Haddock Fillets** Lesser Amounts, \$8.99lb.

Ribeye Delmonico Steaks

**Steakhouse Patties** 

**Trimmed Briskets** Dutch-Way's Own Fresh Gourmet Brisket Burgers: \$6.99lb.