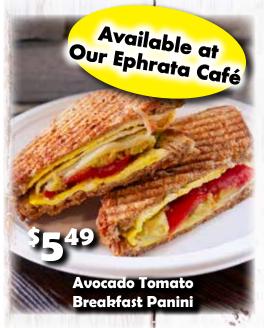

| <br> | <br> | <br> |
|------|------|------|
|      |      |      |
|      |      |      |
|      |      |      |
|      |      |      |

| Dad's Root Beer Barrels |           |
|-------------------------|-----------|
| Lasagna Noodles         | .\$2.19lb |

649 East Lincoln Ave. Myerstown

\_ 717-866-5758

2495 Stiegel Pike

Schaefferstown

365 Route 41 Gap 610-593-6080 1125 South State St. Ephrata 717-627-2040

**Prices Available with** your Rewards Account

5% Senior Discount **Every Tuesday &** Wednesday





Store Hours: Monday - Saturday, 7am - 9pm ~ We cannot be responsible for typographical & pictorial errors. In order to assure excellent service to our valued customers, we reserve the right to limit quantities. Ad Effective June 9th through 14th, 2025



At The Express











# MYERSTOWN & GAP RESTAURANT SPECIALS

Available Monday Through Saturday, Open from 6am - 8pm

## BREAKFAST SPECIALS: 6:00AM UNTIL 11:00AM

### **Breakfast Combo**

## **Shoo-Fly Baked Oatmeal**

#### LUNCH & DINNER SPECIALS: 11:00am until 8:00pm

### **Buffalo Chicken Melt**

### **Hot Honey Chicken Sandwich**

Crispy Chicken Topped with Coleslaw, Tomato and a Hot Honey Drizzle. Served with Fries ...... \$9.99

### **Roast Beef & Horseradish Melt**

Sliced Roast Beef Topped with Swiss Cheese, Tomato, Horseradish Mayo on Sourdough Bread.

Served with Fries.......\$11.99

## Weekend Special: 11am-8pm











# SCHAEFFERSTOWN RESTAURANT SPECIALS

Available Monday Through Saturday, Open from 6am - 8pm

DRINK SPECIAL

London Fog with Cold Foam ....\$3.99

Breakfast Specials: 6:00am un