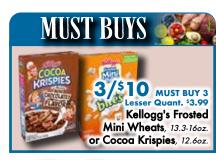

## SAVE EVEN MORE WITH 100+ DIGITAL COUPONS

10lb. Bag

Fresh Ground Beef Family Pack: \$5.69lb., Lesser Amounts: \$5.99lb.

Regular or Thick Cut Pork Chops Lesser Amounts, \$3.19lb.

Grade A Chicken Breast Lesser Amounts, \$3.49lb.