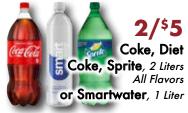

## GROCERY BEST VALUES

| Martin's Potato Chips      | 2/\$4 |
|----------------------------|-------|
| Assorted Varieties, 8.5oz. | -     |

| Dieffenbach's Kettle Chips<br>Assorted Varieties, 6.5-8oz. | FREE |
|------------------------------------------------------------|------|
|                                                            |      |