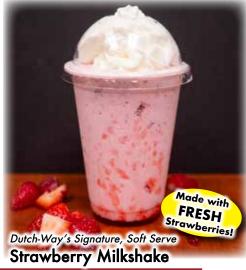

| <br> | <br> | <br> |
|------|------|------|
|      |      |      |
|      |      |      |
|      |      |      |
|      |      |      |

| Dad's Root Beer Barrels |           |
|-------------------------|-----------|
| Lasagna Noodles         | .\$2.19lb |

649 East Lincoln Ave. Myerstown

\_ 717-866-5758

2495 Stiegel Pike

Schaefferstown

365 Route 41 Gap 610-593-6080 1125 South State St. Ephrata 717-627-2040

**Prices Available with** your Rewards Account

5% Senior Discount **Every Tuesday &** Wednesday





Store Hours: Monday - Saturday, 7am - 9pm ~ We cannot be responsible for typographical & pictorial errors. In order to assure excellent service to our valued customers, we reserve the right to limit quantities. Ad Effective June 9th through 14th, 2025



At The Express











# MYERSTOWN & GAP RESTAURANT SPECIALS

Available Monday Through Saturday, Open from 6am - 8pm

## BREAKFAST SPECIALS: 6:00AM UNTIL 11:00AM

### **Breakfast Combo**

## **Shoo-Fly Baked Oatmeal**

#### LUNCH & DINNER SPECIALS: 11:00am until 8:00pm

### **Buffalo Chicken Melt**

### **Hot Honey Chicken Sandwich**

Crispy Chicken Topped with Coleslaw, Tomato and a Hot Honey Drizzle. Served with Fries ...... \$9.99

### **Roast Beef & Horseradish Melt**

Sliced Roast Beef Topped with Swiss Cheese, Tomato, Horseradish Mayo on Sourdough Bread.

Served with Fries.......\$11.99

## Weekend Special: 11am-8pm











# SCHAEFFERSTOWN RESTAURANT SPECIALS

Available Monday Through Saturday, Open from 6am - 8pm

DRINK SPECIAL

London Fog with Cold Foam ....\$3.99

Breakfast Specials: 6:00am